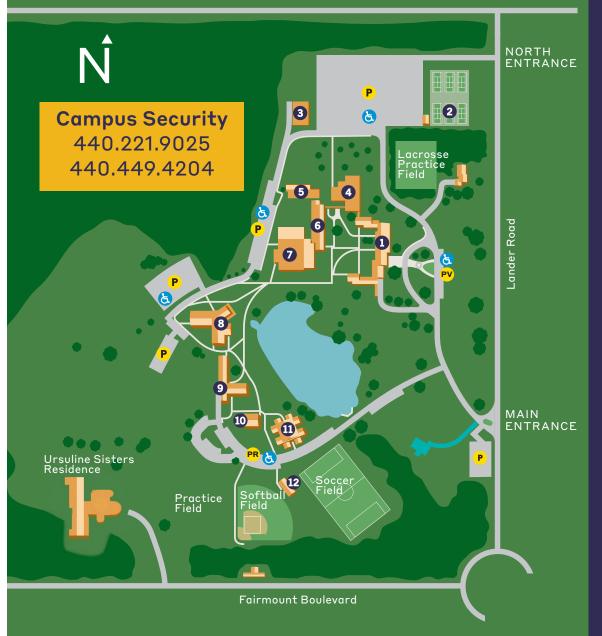

## **BUILDINGS and DEPARTMENTS**

- 1. Mullen Academic Center (MU) Academic Affairs Arts, Sciences, & Professional Studies Breen Nursina & Health Professions Admission / Financial Aid Alumnae / Alumni Office Compliance / Title IX Office Counseling Services **Disability Services Human Resources** Mullen Little Theater Registrar / Student One Stop St. Angela Chapel Strawbridge Boardroom Wasmer Gallery Welcome Desk
- 2. Tennis Courts / Restrooms
- 3. Maintenance Garage & Security Office
- 4. Besse Library (BL)
  Academic Support Services
  Tutoring
  Writing Center
  Besse Bites Café
  Haessly Boardroom

- 5. Parker Hannifin Center for Creative & Healing Arts & Sciences (PH)
- 6. Dauby Science Center (DB)
- 7. Stano Athletic Center
- 8. Pilla Student Learning
  Center (PC)
  Bookstore
  Career Services
  Dining Facilities
  Office of Diversity
  Student Success Center
  Women's Center
- 9. Grace Residence Hall
- 10. Murphy Residence Hall
- 11. Smith Residence Hall
- 12. Athletic Pavilion /Restrooms

## **PARKING**

P. General Parking
PV. Admission / Visitors Parking
PR. Resident Parking